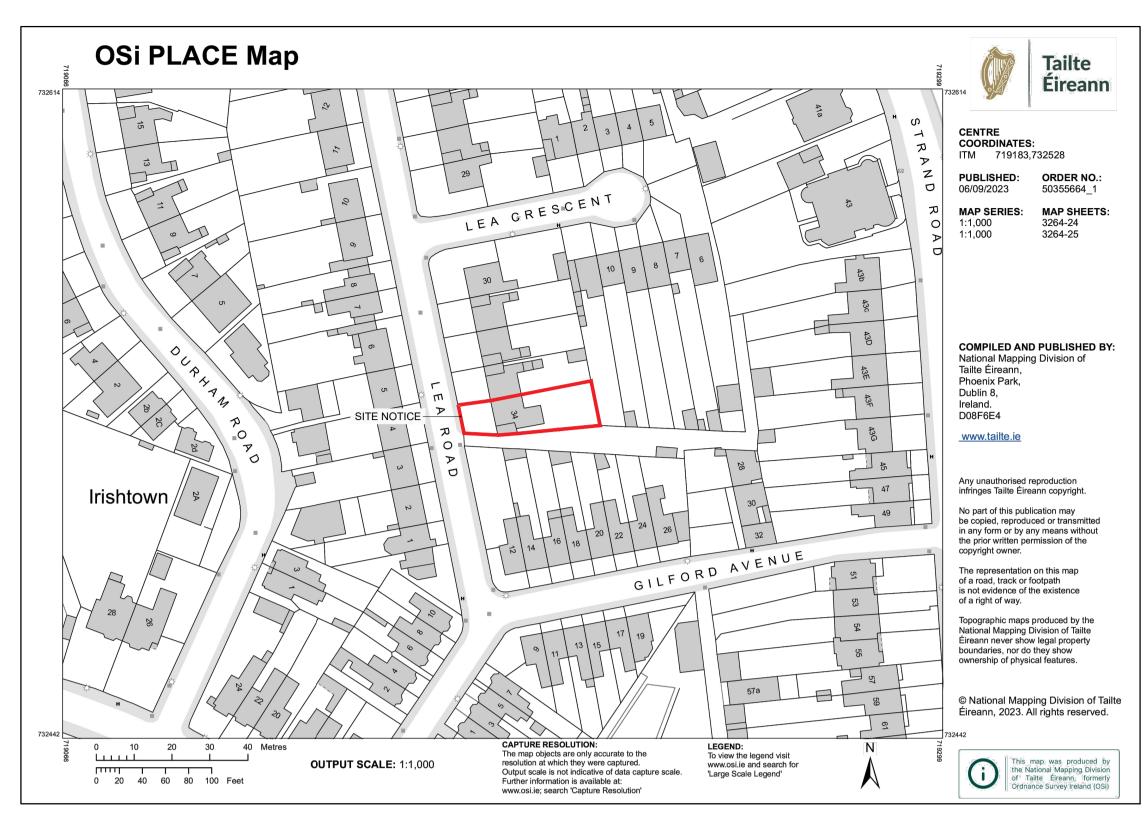

SITE LOCATION PLAN
SCALE 1:1000 @ A1

PROPOSED SITE LAYOUT PLAN

SCALE 1:200 @ A1

SITE SUBJECT OF PLANNING OUTLINED IN RED

# Drawing: P001 Site Location + Site Layout Plans

| Client:       | Michael & Una O'She           | ea          |               |
|---------------|-------------------------------|-------------|---------------|
| Address:      | 34 Lea RD, Dublin 4, D04 H596 |             |               |
| Scale:        | As Shown @ A1                 | Author:     | David Winston |
| Date created: | 29.09.23                      | Checked by: | DW            |