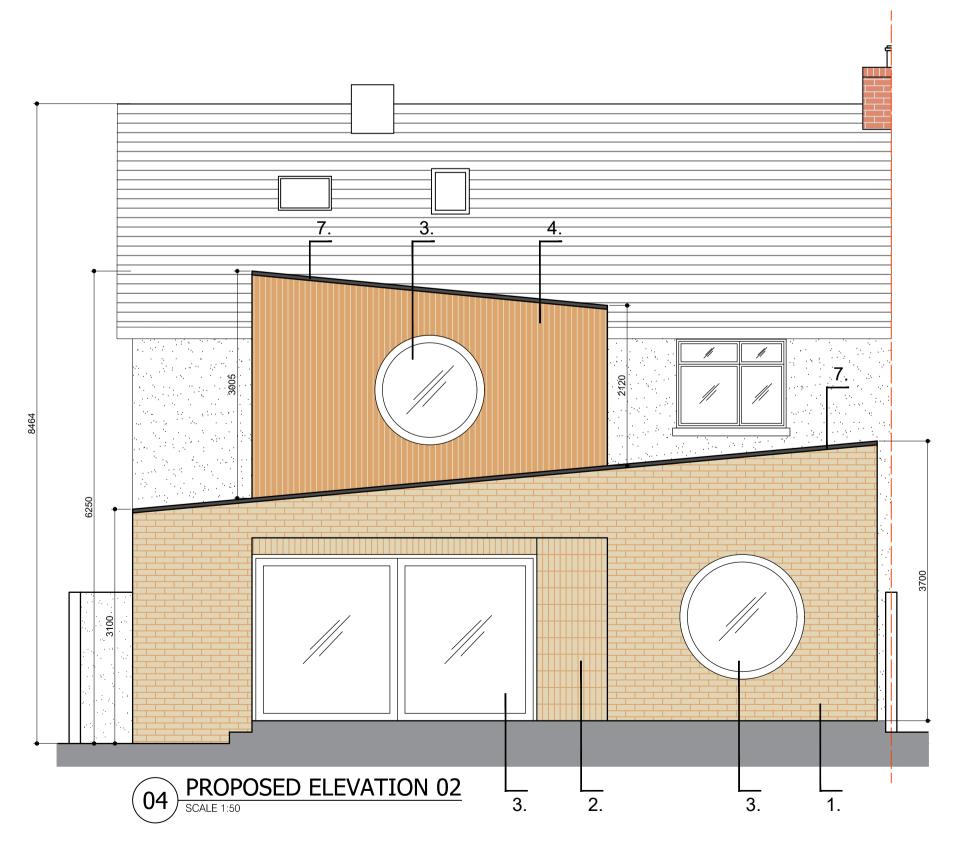

- LIGHT TAN BRICKS
- 2. VERTICAL PATTERN LIGHT TAN BRICKS
- 3. TIMBER FRAMED WINDOWS+DOORS
- 4. LIGHT COLOUR TREAPED TIMBER RAINSCREEN CLADDING
- 5. VERTICAL TIMBER PRIVACY SLATTS IN FRONT OF WINDOWS
- 6. SEDUM ROOF
- 7. PRESSED METAL PARAPET CAPPING

#### FINISHING MATERIALS LEGEND:

- 1. LIGHT TAN BRICKS
- 2. VERTICAL PATTERN LIGHT TAN BRICKS
- 3. TIMBER FRAMED WINDOWS+DOORS
- 4. LIGHT COLOUR TREAPED TIMBER RAINSCREEN CLADDING
- 5. VERTICAL TIMBER PRIVACY SLATTS IN FRONT OF WINDOWS
- 6. SEDUM ROOF
- 7. PRESSED METAL PARAPET CAPPING