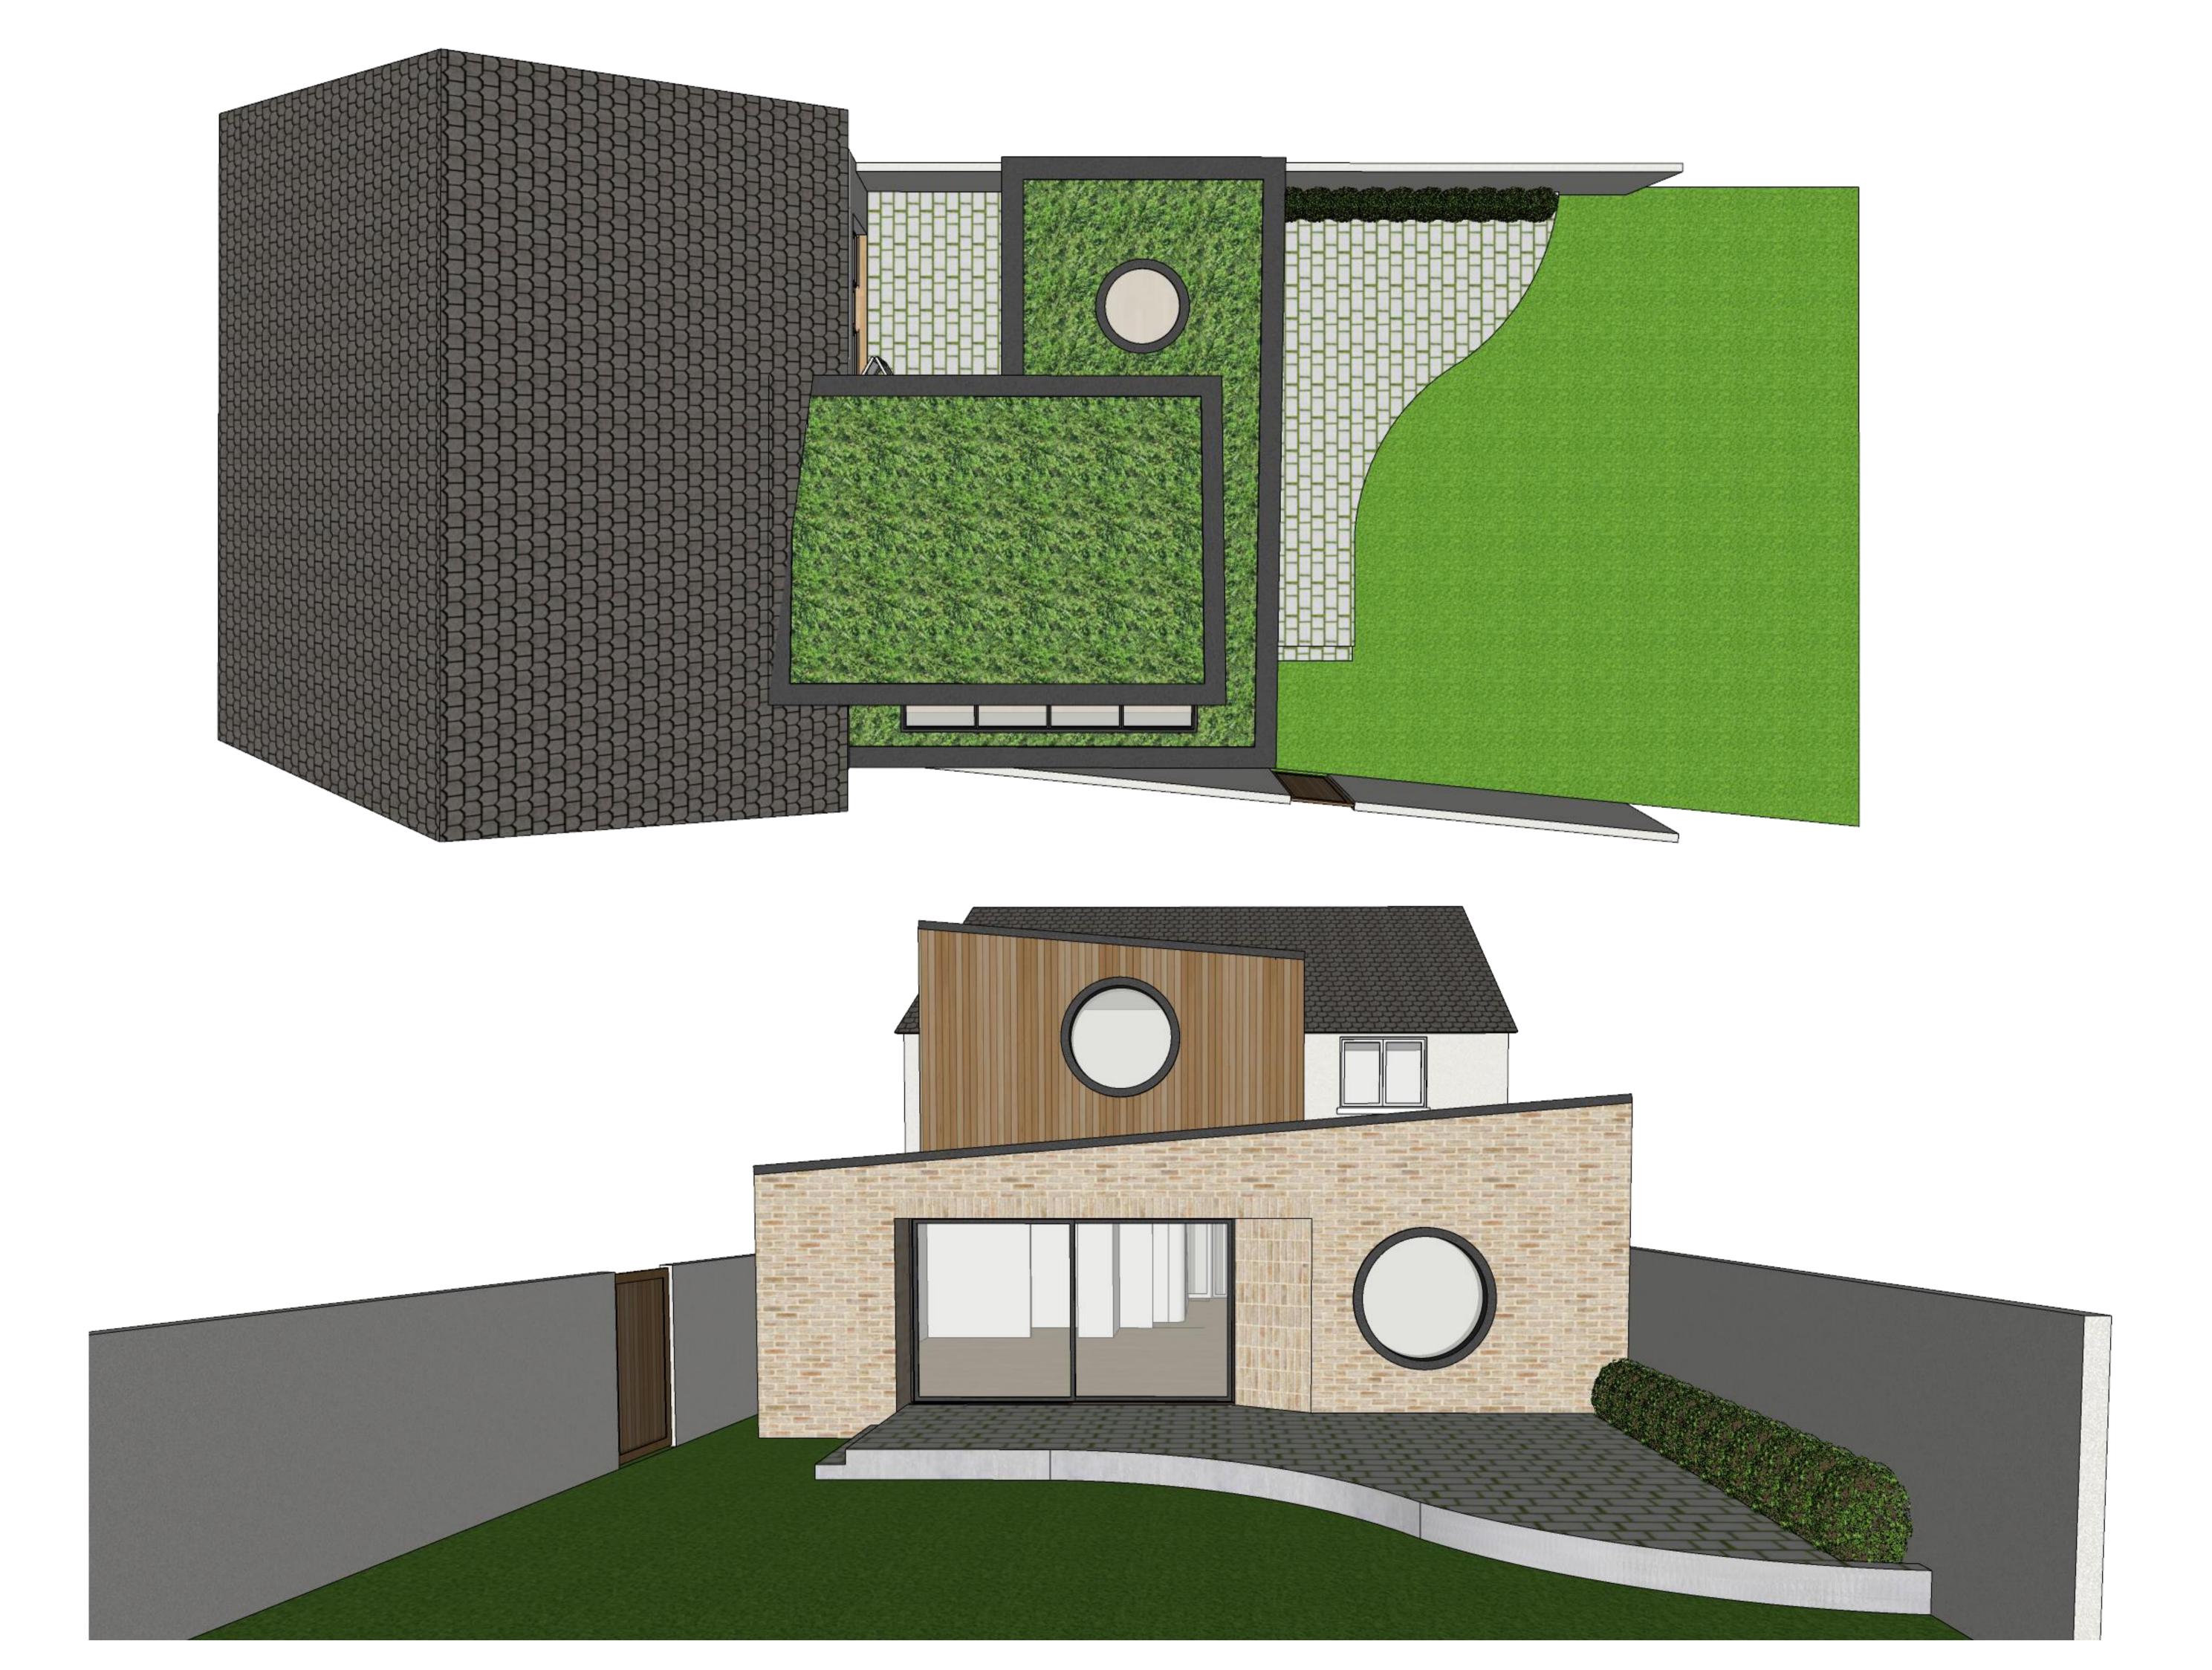

# **PLANNING**

- T 086 1627 327
  E info@dwdesign.ie

DWDesign

MODEL PERSPECTIVE
NO SCALE

MODEL PERSPECTIVE
NO SCALE

MODEL PERSPECTIVE
NO SCALE

MODEL PERSPECTIVE
NO SCALE

#### Drawing: P006 Proposed Elevations + Perspectives

| Client:       | Michael & Una O'Shea          | I           |               |
|---------------|-------------------------------|-------------|---------------|
| Address:      | 34 Lea RD, Dublin 4, D04 H596 |             |               |
| Scale:        | As Shown @ A1                 | Author:     | David Winston |
| Date created: | 29.09.23                      | Checked by: | DW            |