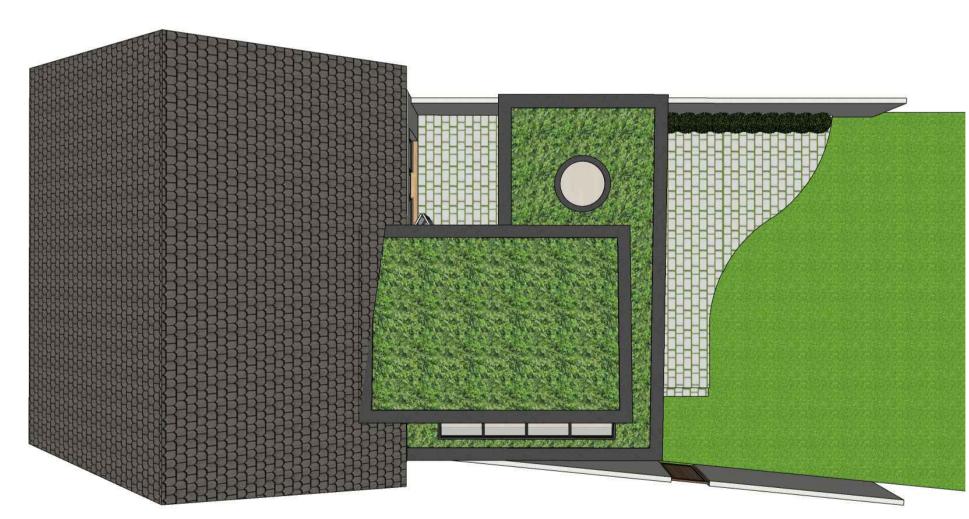

# **PLANNING**

- T 086 1627 327
  E info@dwdesign.ie

DWDesign

MODEL PERSPECTIVE
NO SCALE

MODEL PERSPECTIVE
NO SCALE

MODEL PERSPECTIVE
NO SCALE

MODEL PERSPECTIVE
NO SCALE

#### Drawing: P006 Proposed Elevations + Perspectives

| Client:       | Michael & Una O'Shea          | I           |               |
|---------------|-------------------------------|-------------|---------------|
| Address:      | 34 Lea RD, Dublin 4, D04 H596 |             |               |
| Scale:        | As Shown @ A1                 | Author:     | David Winston |
| Date created: | 29.09.23                      | Checked by: | DW            |