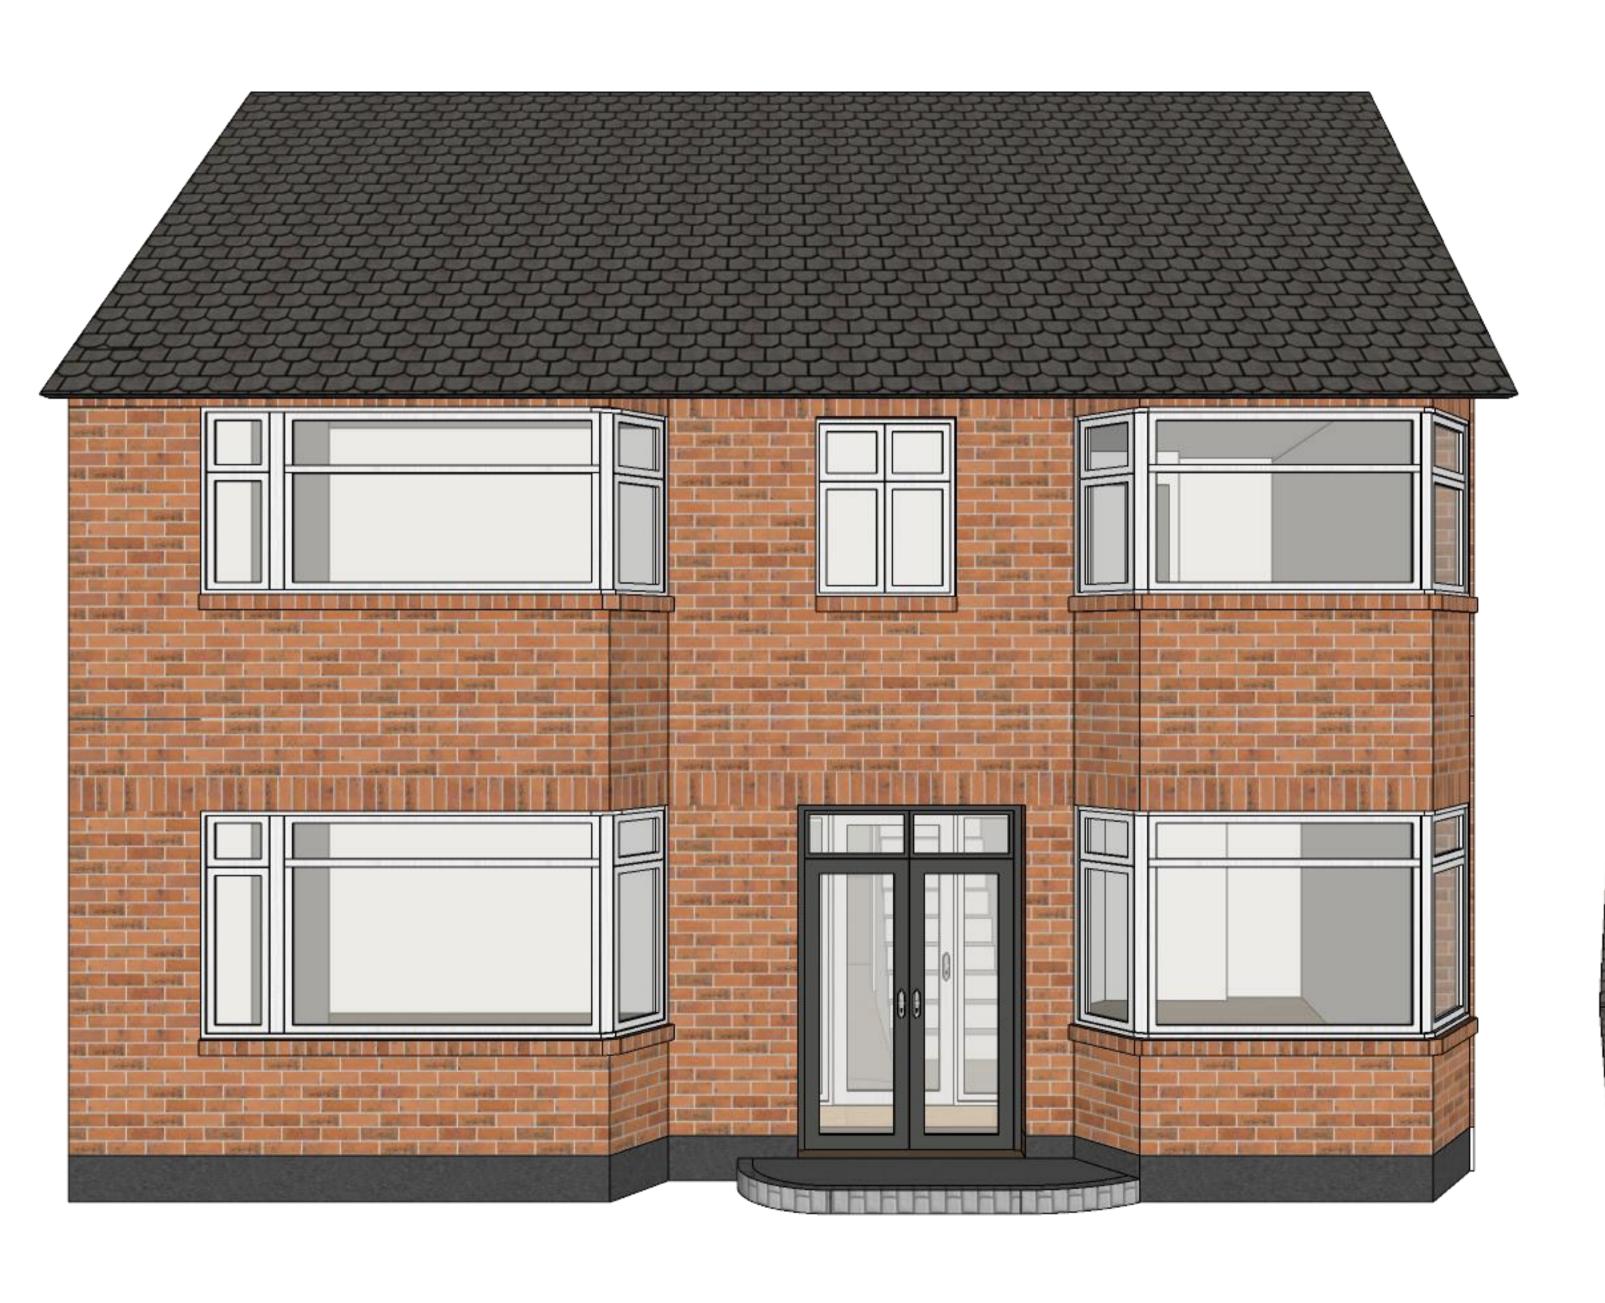

PROPOSED SECTION A-A
SCALE 1:50

Drawing: P005 Proposed Sections + Proposed Elevations

| Client:       | Michael & Una O'Shea          |             |               |
|---------------|-------------------------------|-------------|---------------|
| Address:      | 34 Lea RD, Dublin 4, D04 H596 |             |               |
| Scale:        | As Shown @ A1                 | Author:     | David Winston |
| Date created: | 29.09.23                      | Checked by: | DW            |