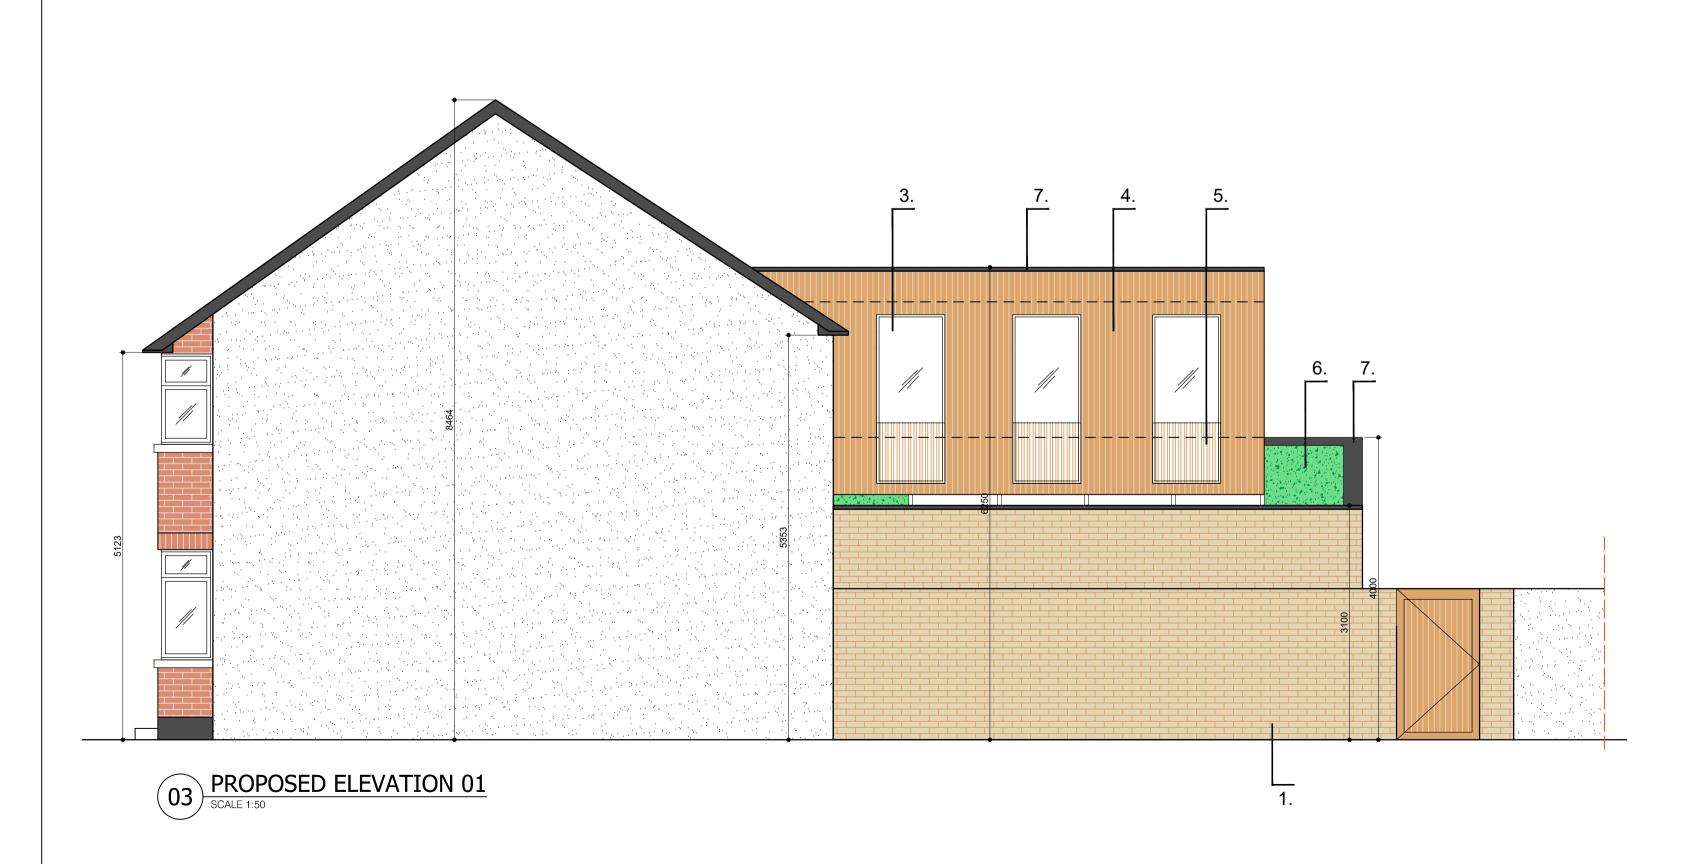

- LIGHT TAN BRICKS
- 2. VERTICAL PATTERN LIGHT TAN BRICKS
- 3. TIMBER FRAMED WINDOWS+DOORS
- 4. LIGHT COLOUR TREAPED TIMBER RAINSCREEN CLADDING
- 5. VERTICAL TIMBER PRIVACY SLATTS IN FRONT OF WINDOWS
- 6. SEDUM ROOF
- 7. PRESSED METAL PARAPET CAPPING

#### FINISHING MATERIALS LEGEND:

- 1. LIGHT TAN BRICKS
- 2. VERTICAL PATTERN LIGHT TAN BRICKS
- 3. TIMBER FRAMED WINDOWS+DOORS
- 4. LIGHT COLOUR TREAPED TIMBER RAINSCREEN CLADDING
- 5. VERTICAL TIMBER PRIVACY SLATTS IN FRONT OF WINDOWS
- 6. SEDUM ROOF
- 7. PRESSED METAL PARAPET CAPPING

#### Drawing: P006 Proposed Elevations + Perspectives

| Client:       | Michael & Una O'Shea          | I           |               |
|---------------|-------------------------------|-------------|---------------|
| Address:      | 34 Lea RD, Dublin 4, D04 H596 |             |               |
| Scale:        | As Shown @ A1                 | Author:     | David Winston |
| Date created: | 29.09.23                      | Checked by: | DW            |