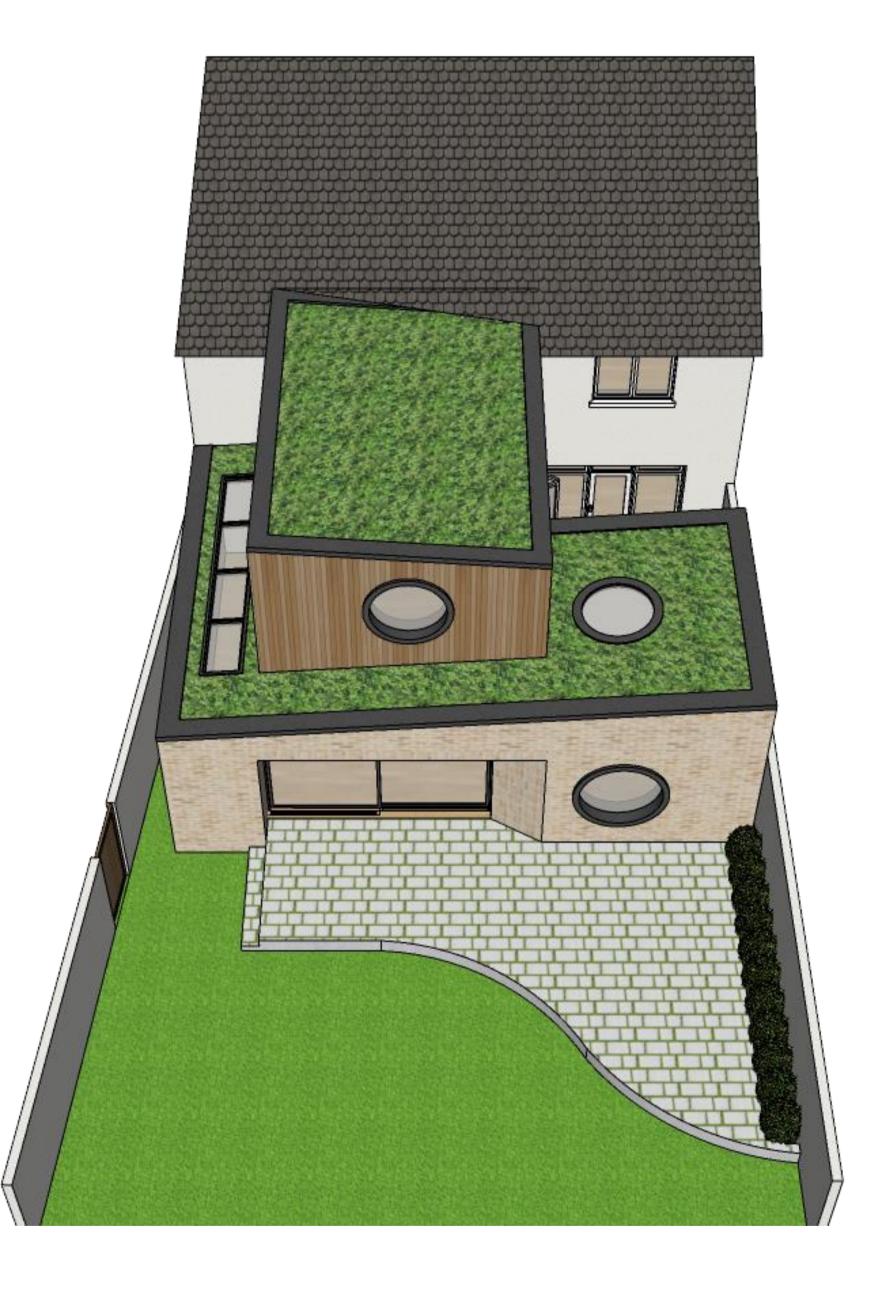

# **PLANNING**

- T 086 1627 327
  E info@dwdesign.ie

DWDesign

MODEL PERSPECTIVE
NO SCALE

MODEL PERSPECTIVE
NO SCALE

MODEL PERSPECTIVE
NO SCALE

MODEL PERSPECTIVE
NO SCALE

#### Drawing: P006 Proposed Elevations + Perspectives

| Client:       | Michael & Una O'Shea          | I           |               |
|---------------|-------------------------------|-------------|---------------|
| Address:      | 34 Lea RD, Dublin 4, D04 H596 |             |               |
| Scale:        | As Shown @ A1                 | Author:     | David Winston |
| Date created: | 29.09.23                      | Checked by: | DW            |