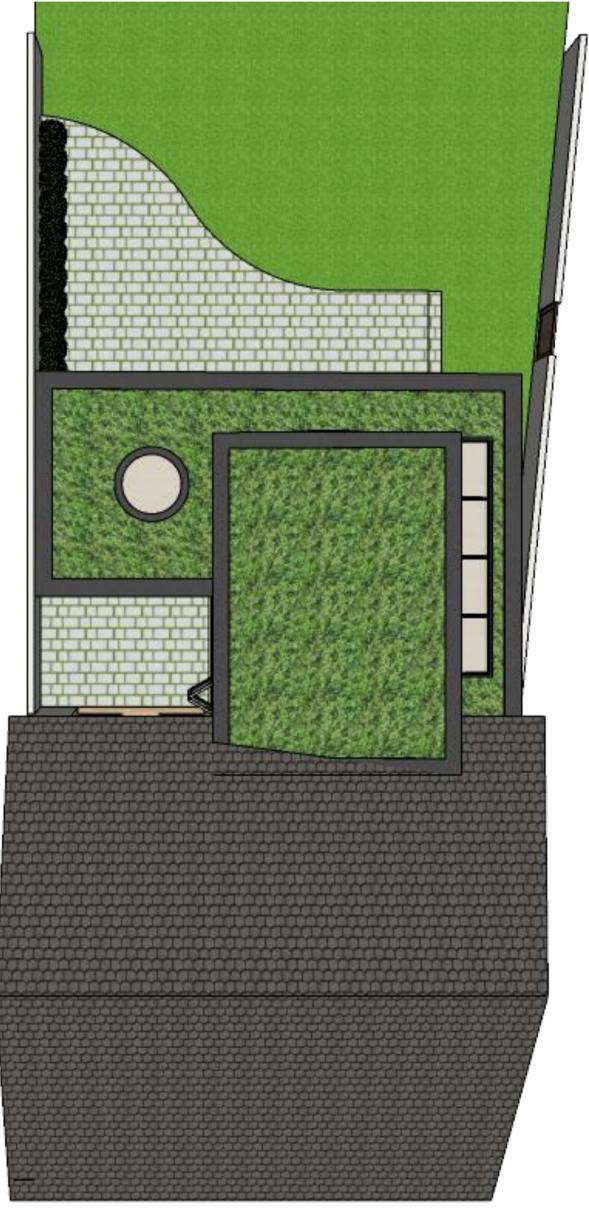

SITE LOCATION PLAN
SCALE 1:1000 @ A1

PROPOSED SITE LAYOUT PLAN

SCALE 1:200 @ A1

SITE SUBJECT OF PLANNING OUTLINED IN RED

# Drawing: P001 Site Location + Site Layout Plans

| Client:       | Michael & Una O'She           | ea          |               |
|---------------|-------------------------------|-------------|---------------|
| Address:      | 34 Lea RD, Dublin 4, D04 H596 |             |               |
| Scale:        | As Shown @ A1                 | Author:     | David Winston |
| Date created: | 29.09.23                      | Checked by: | DW            |