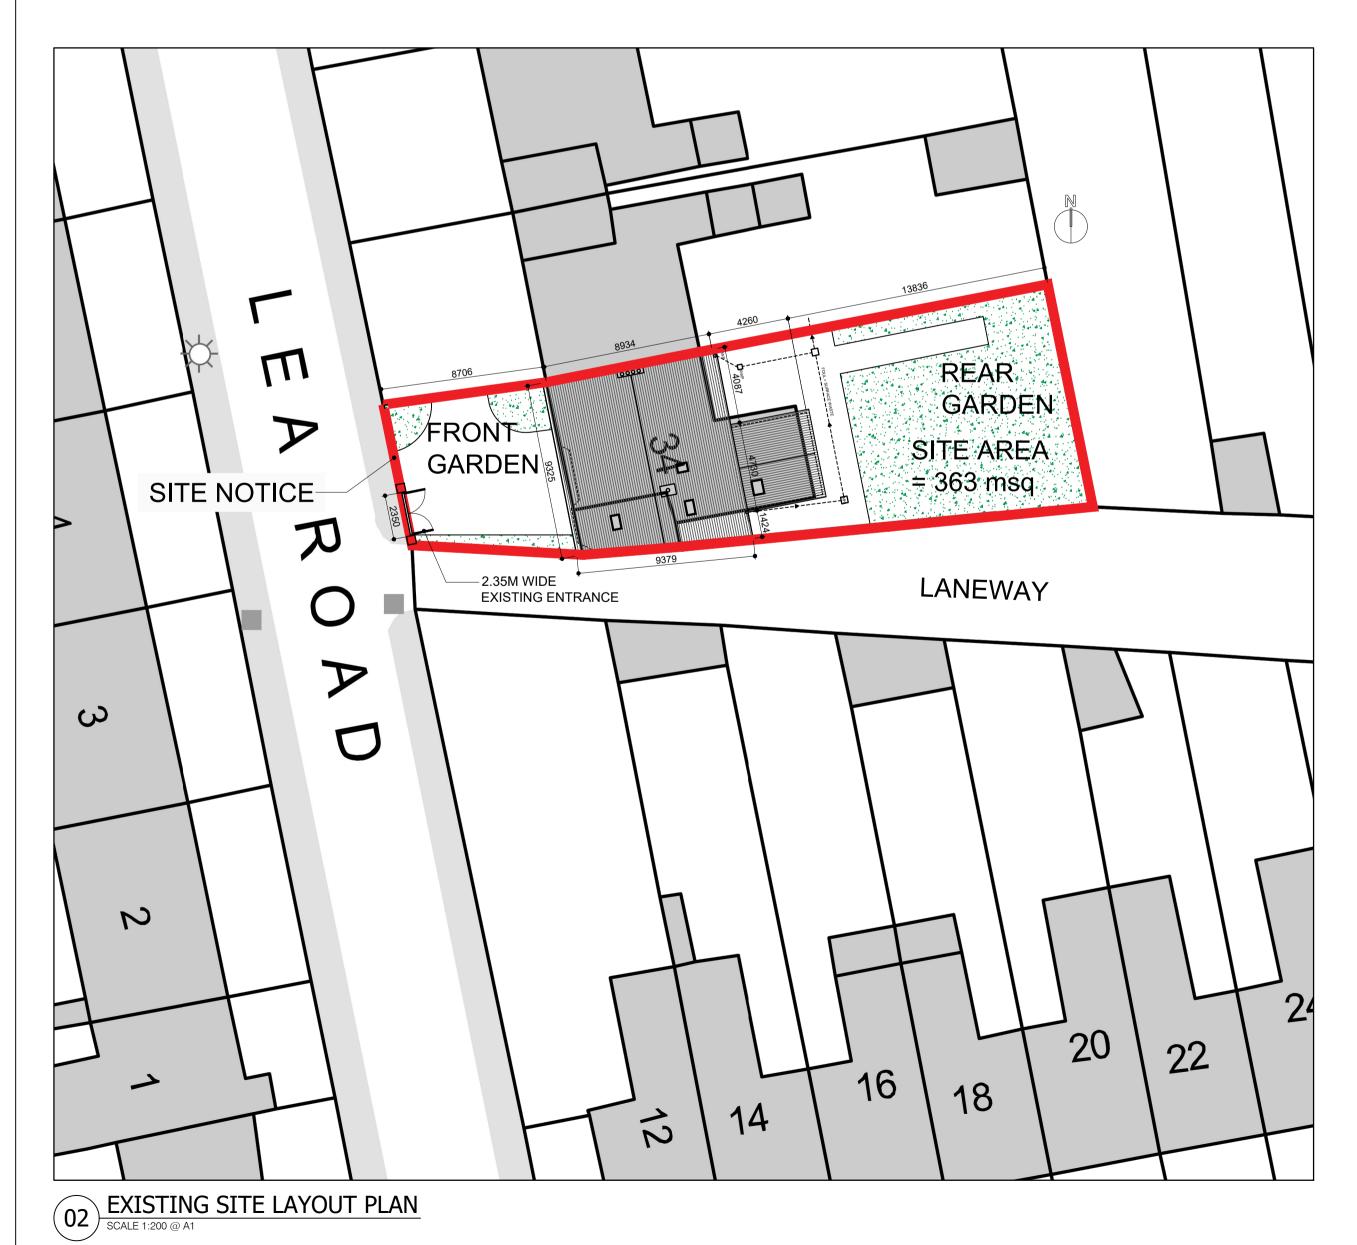

SITE LOCATION PLAN
SCALE 1:1000 @ A1

PROPOSED SITE LAYOUT PLAN

SCALE 1:200 @ A1

SITE SUBJECT OF PLANNING OUTLINED IN RED

# Drawing: P001 Site Location + Site Layout Plans

| Client:       | Michael & Una O'She           | ea          |               |
|---------------|-------------------------------|-------------|---------------|
| Address:      | 34 Lea RD, Dublin 4, D04 H596 |             |               |
| Scale:        | As Shown @ A1                 | Author:     | David Winston |
| Date created: | 29.09.23                      | Checked by: | DW            |