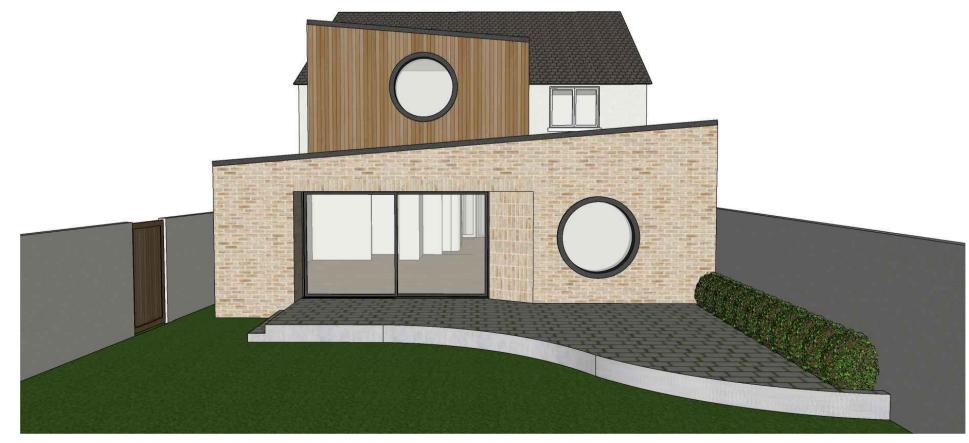

- LIGHT TAN BRICKS
- 2. VERTICAL PATTERN LIGHT TAN BRICKS
- 3. TIMBER FRAMED WINDOWS+DOORS
- 4. LIGHT COLOUR TREAPED TIMBER RAINSCREEN CLADDING
- 5. VERTICAL TIMBER PRIVACY SLATTS IN FRONT OF WINDOWS
- 6. SEDUM ROOF
- 7. PRESSED METAL PARAPET CAPPING

#### FINISHING MATERIALS LEGEND:

- 1. LIGHT TAN BRICKS
- 2. VERTICAL PATTERN LIGHT TAN BRICKS
- 3. TIMBER FRAMED WINDOWS+DOORS
- 4. LIGHT COLOUR TREAPED TIMBER RAINSCREEN CLADDING
- 5. VERTICAL TIMBER PRIVACY SLATTS IN FRONT OF WINDOWS
- 6. SEDUM ROOF
- 7. PRESSED METAL PARAPET CAPPING

#### Drawing: P006 Proposed Elevations + Perspectives

| Client:       | Michael & Una O'Shea          | I           |               |
|---------------|-------------------------------|-------------|---------------|
| Address:      | 34 Lea RD, Dublin 4, D04 H596 |             |               |
| Scale:        | As Shown @ A1                 | Author:     | David Winston |
| Date created: | 29.09.23                      | Checked by: | DW            |