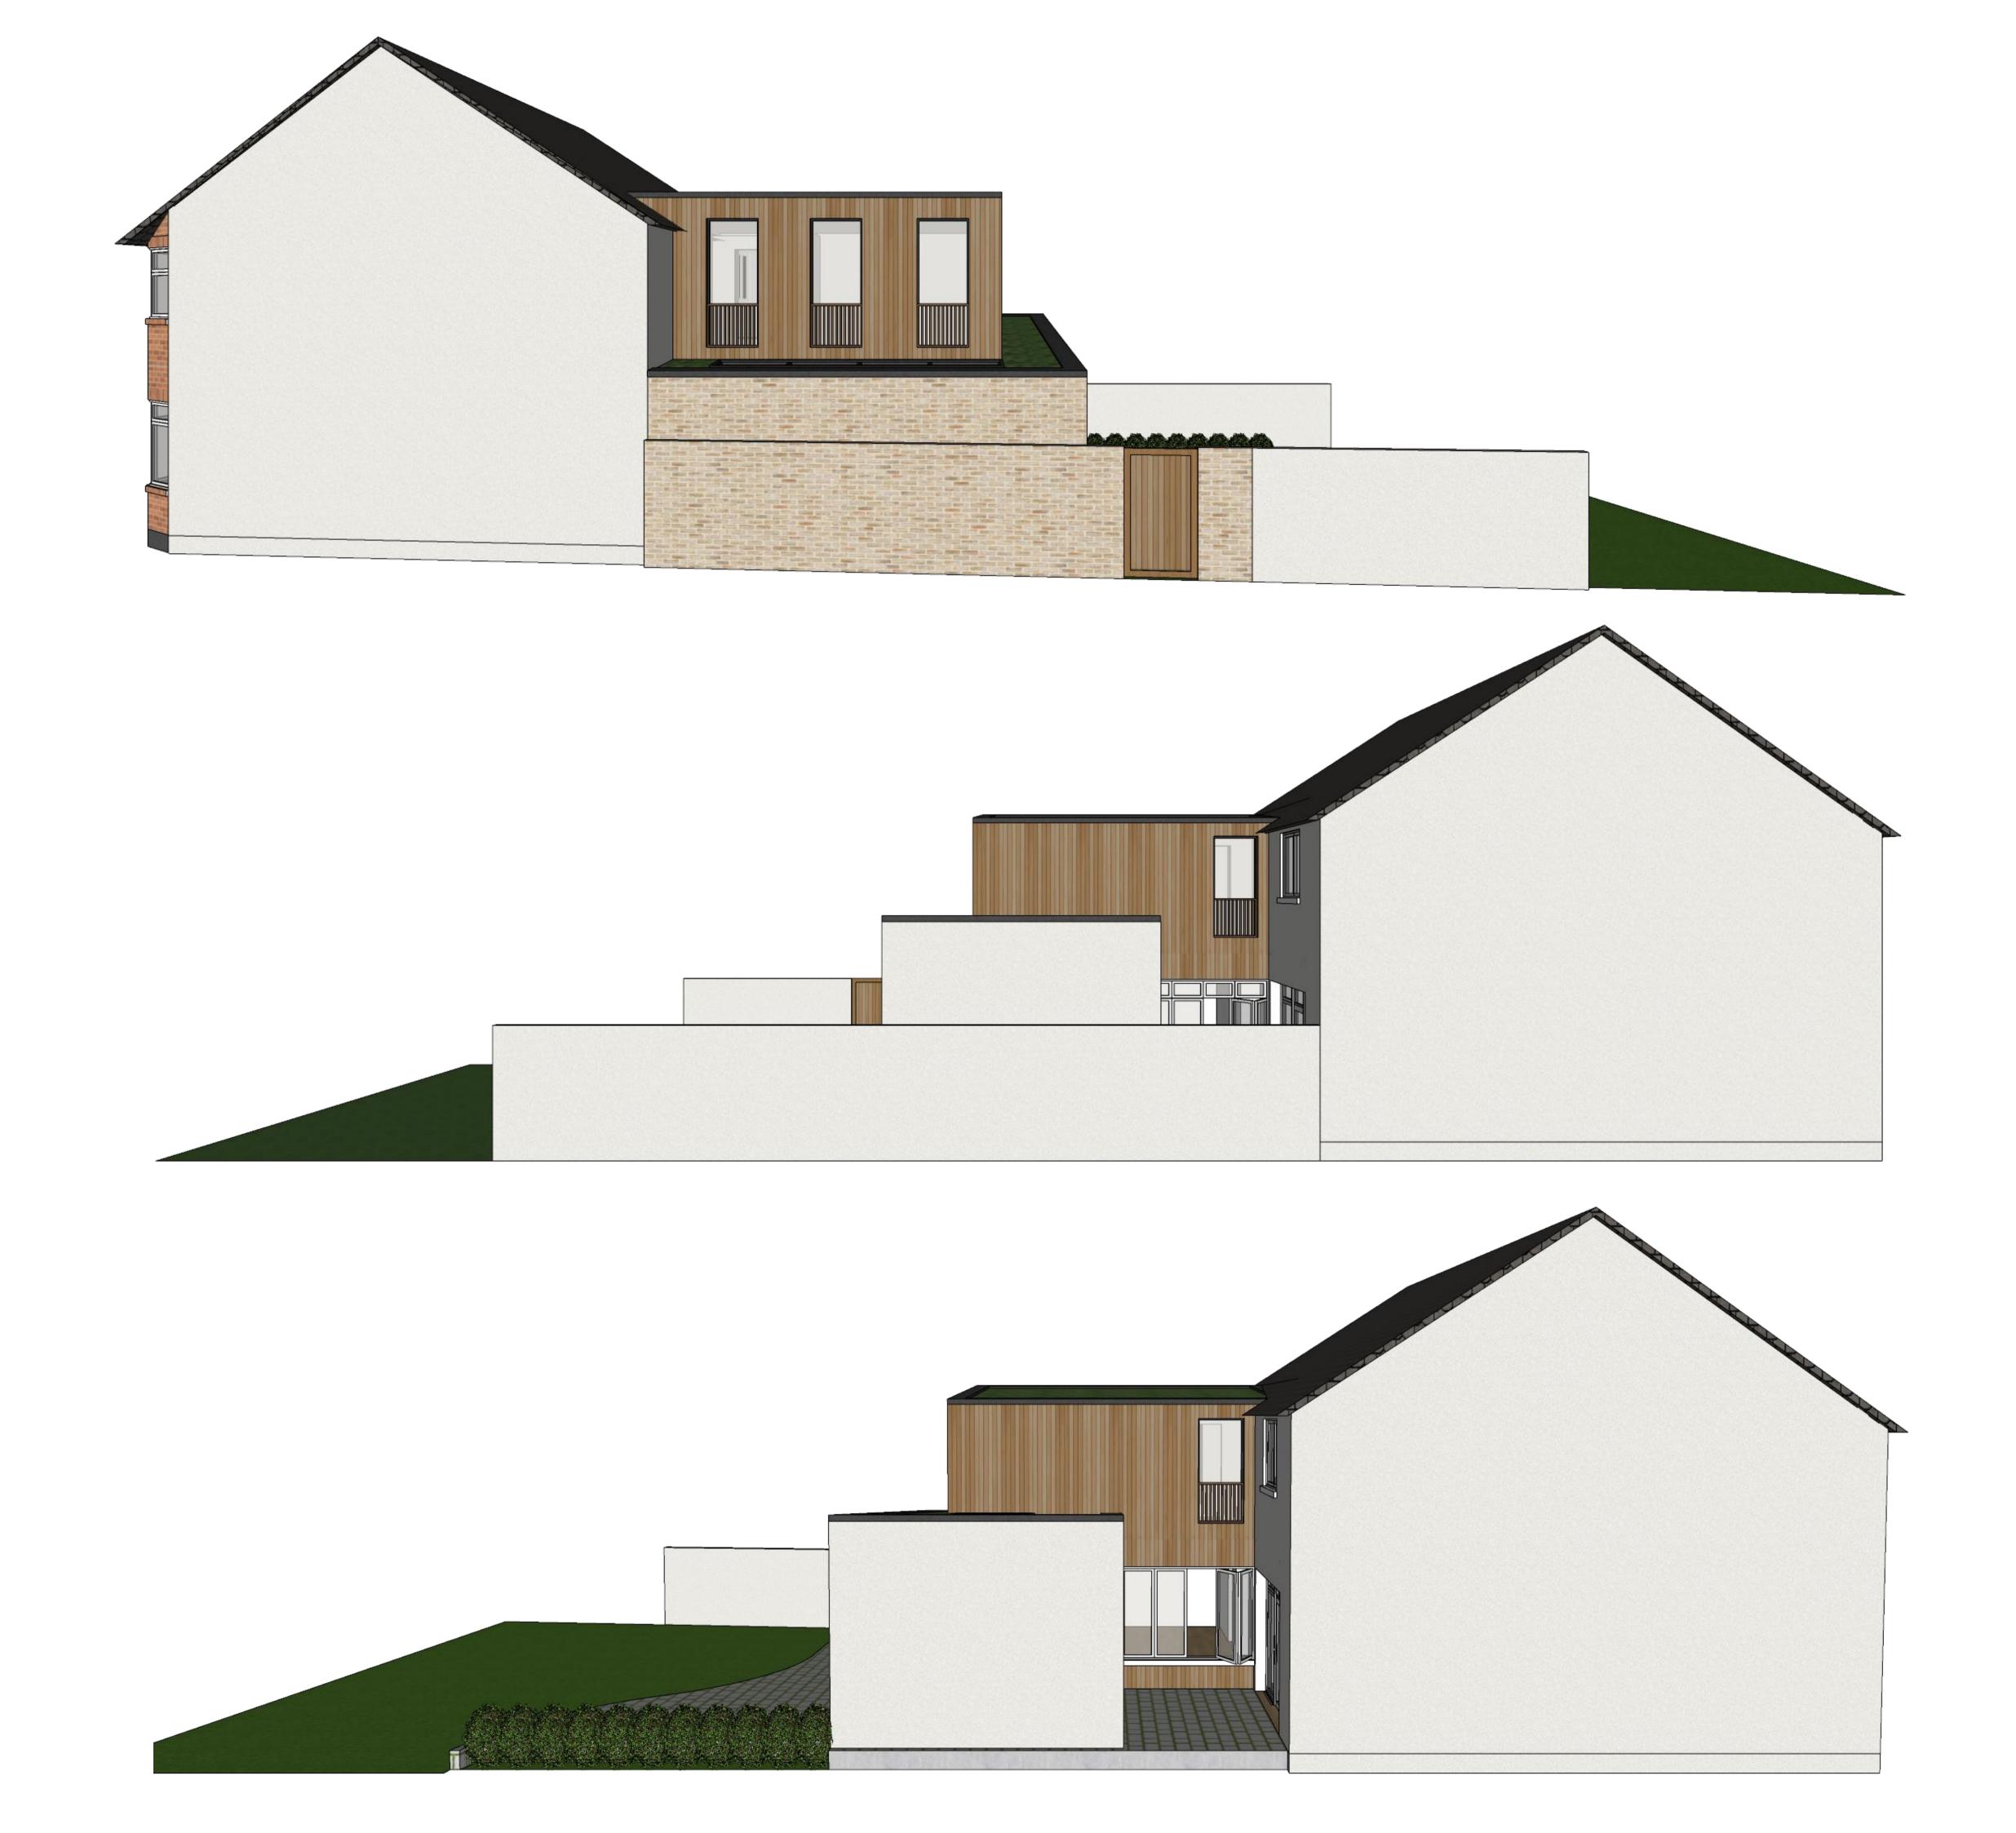

PROPOSED SECTION B-B
SCALE 1:50

(+8.464) Ridge Level

(+5.713) Attic Finished Floor Level

(+5.553) Eaves Level

(+3.093) First Floor Level

(+0.300) Ground Floor Level

(+0.000) Ground Level

**EXISTING** 

BEDROOM 01

HALL

PROPOSED

BEDROOM

PROPOSED

KITCHEN

PROPOSED

DINING

PROPOSED SECTION A-A
SCALE 1:50

Drawing: P005 Proposed Sections + Proposed Elevations

| Client:       | Michael & Una O'Shea          |             |               |
|---------------|-------------------------------|-------------|---------------|
| Address:      | 34 Lea RD, Dublin 4, D04 H596 |             |               |
| Scale:        | As Shown @ A1                 | Author:     | David Winston |
| Date created: | 29.09.23                      | Checked by: | DW            |

#### FINISHING MATERIALS LEGEND:

- 1. LIGHT TAN BRICKS
- 2. VERTICAL PATTERN LIGHT TAN BRICKS
- 3. TIMBER FRAMED WINDOWS+DOORS
- 4. LIGHT COLOUR TREAPED TIMBER RAINSCREEN CLADDING
- 5. VERTICAL TIMBER PRIVACY SLATTS IN FRONT OF WINDOWS
- 6. SEDUM ROOF
- 7. PRESSED METAL PARAPET CAPPING