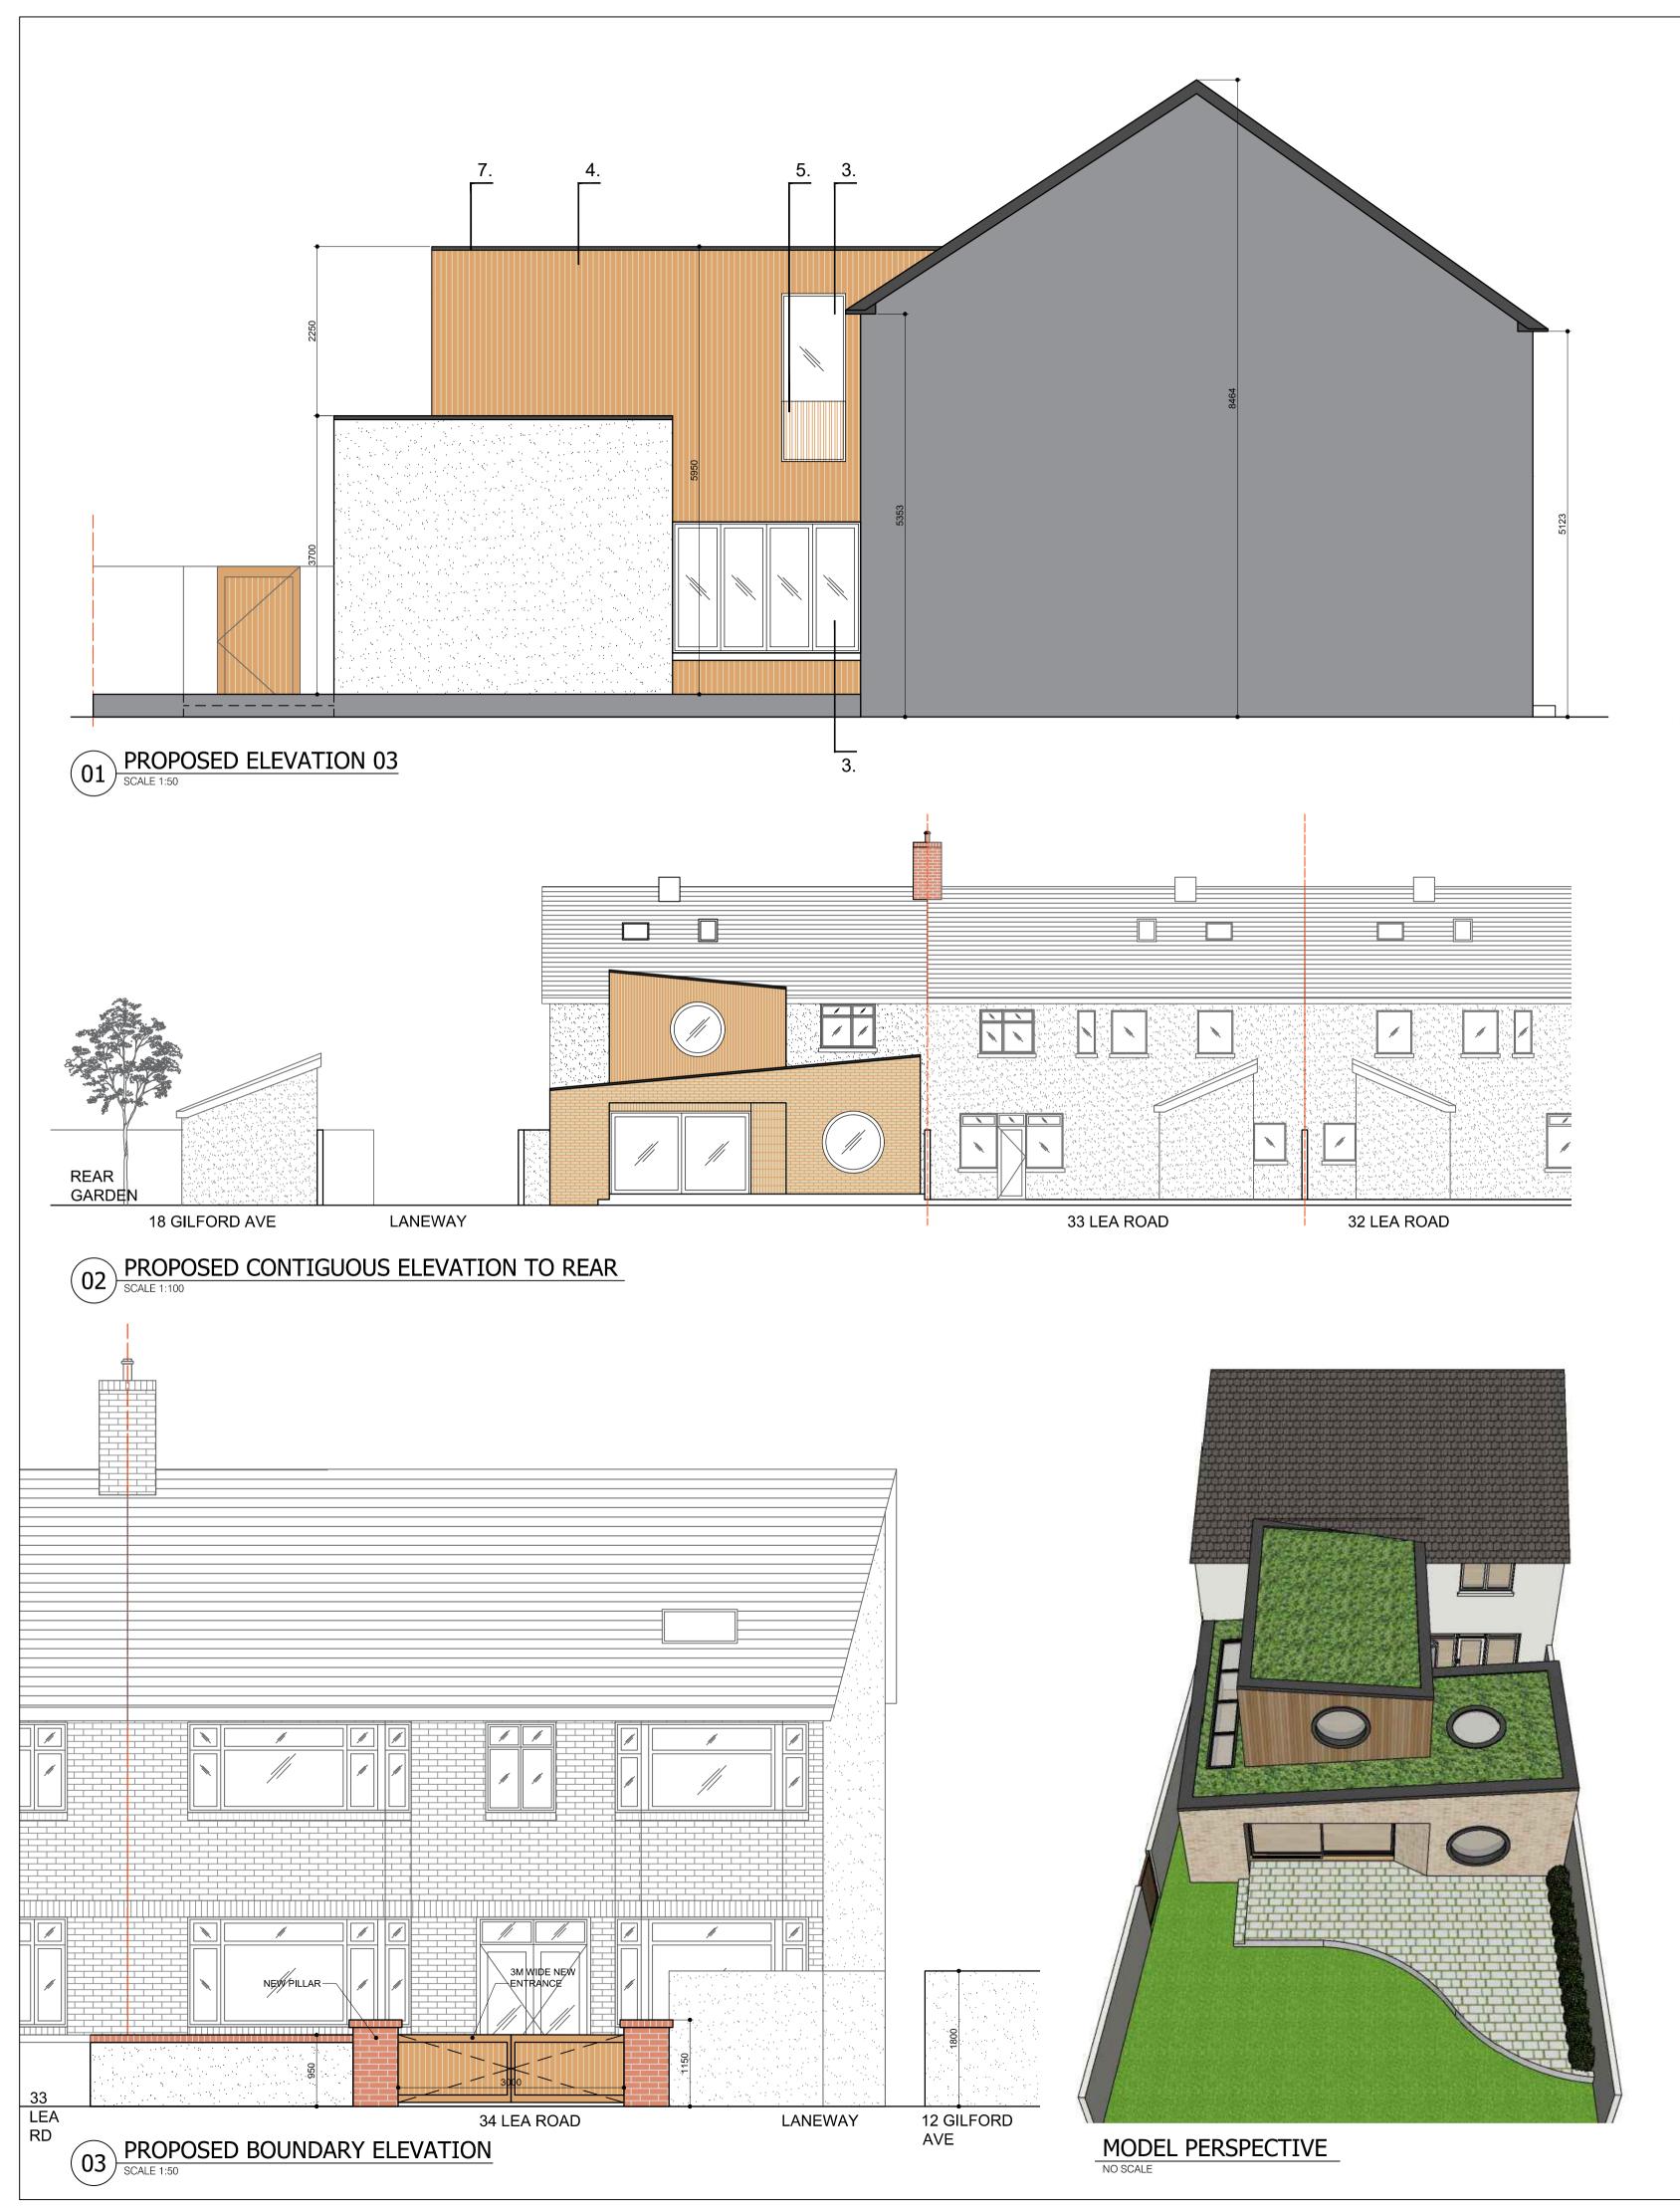

- LIGHT TAN BRICKS
- 2. VERTICAL PATTERN LIGHT TAN BRICKS
- 3. TIMBER FRAMED WINDOWS+DOORS
- 4. LIGHT COLOUR TREAPED TIMBER RAINSCREEN CLADDING
- 5. VERTICAL TIMBER PRIVACY SLATTS IN FRONT OF WINDOWS
- 6. SEDUM ROOF
- 7. PRESSED METAL PARAPET CAPPING

#### FINISHING MATERIALS LEGEND:

- 1. LIGHT TAN BRICKS
- 2. VERTICAL PATTERN LIGHT TAN BRICKS
- 3. TIMBER FRAMED WINDOWS+DOORS
- 4. LIGHT COLOUR TREAPED TIMBER RAINSCREEN CLADDING
- 5. VERTICAL TIMBER PRIVACY SLATTS IN FRONT OF WINDOWS
- 6. SEDUM ROOF
- 7. PRESSED METAL PARAPET CAPPING