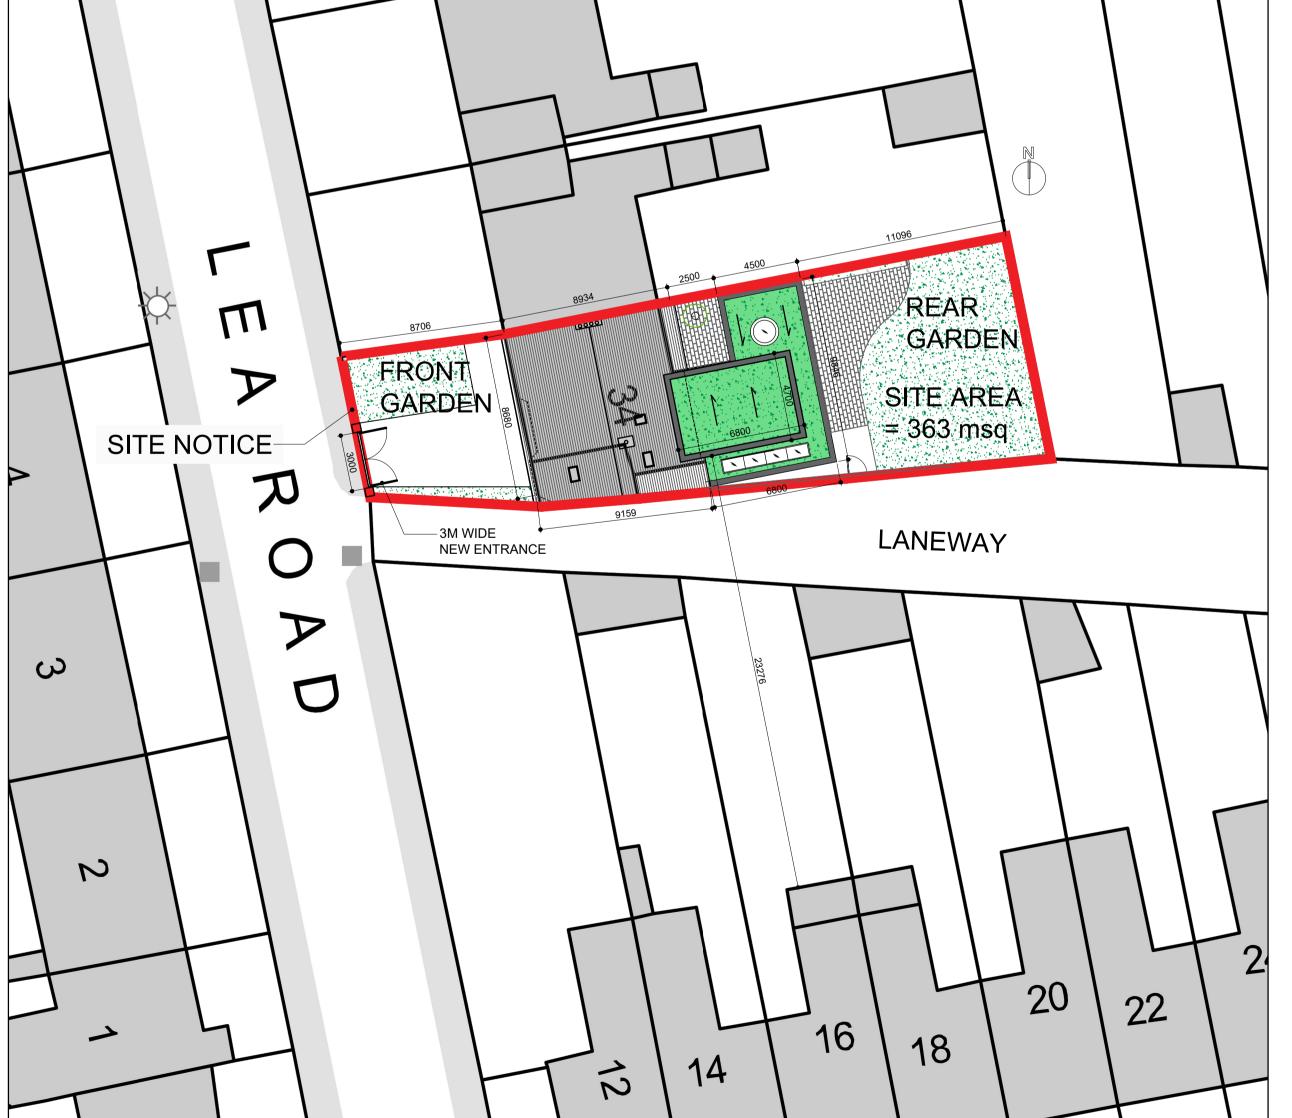

SITE LOCATION PLAN
SCALE 1:1000 @ A1

PROPOSED SITE LAYOUT PLAN

SCALE 1:200 @ A1

SITE SUBJECT OF PLANNING OUTLINED IN RED

# Drawing: P001 Site Location + Site Layout Plans

| Client:       | Michael & Una O'She           | ea          |               |
|---------------|-------------------------------|-------------|---------------|
| Address:      | 34 Lea RD, Dublin 4, D04 H596 |             |               |
| Scale:        | As Shown @ A1                 | Author:     | David Winston |
| Date created: | 29.09.23                      | Checked by: | DW            |