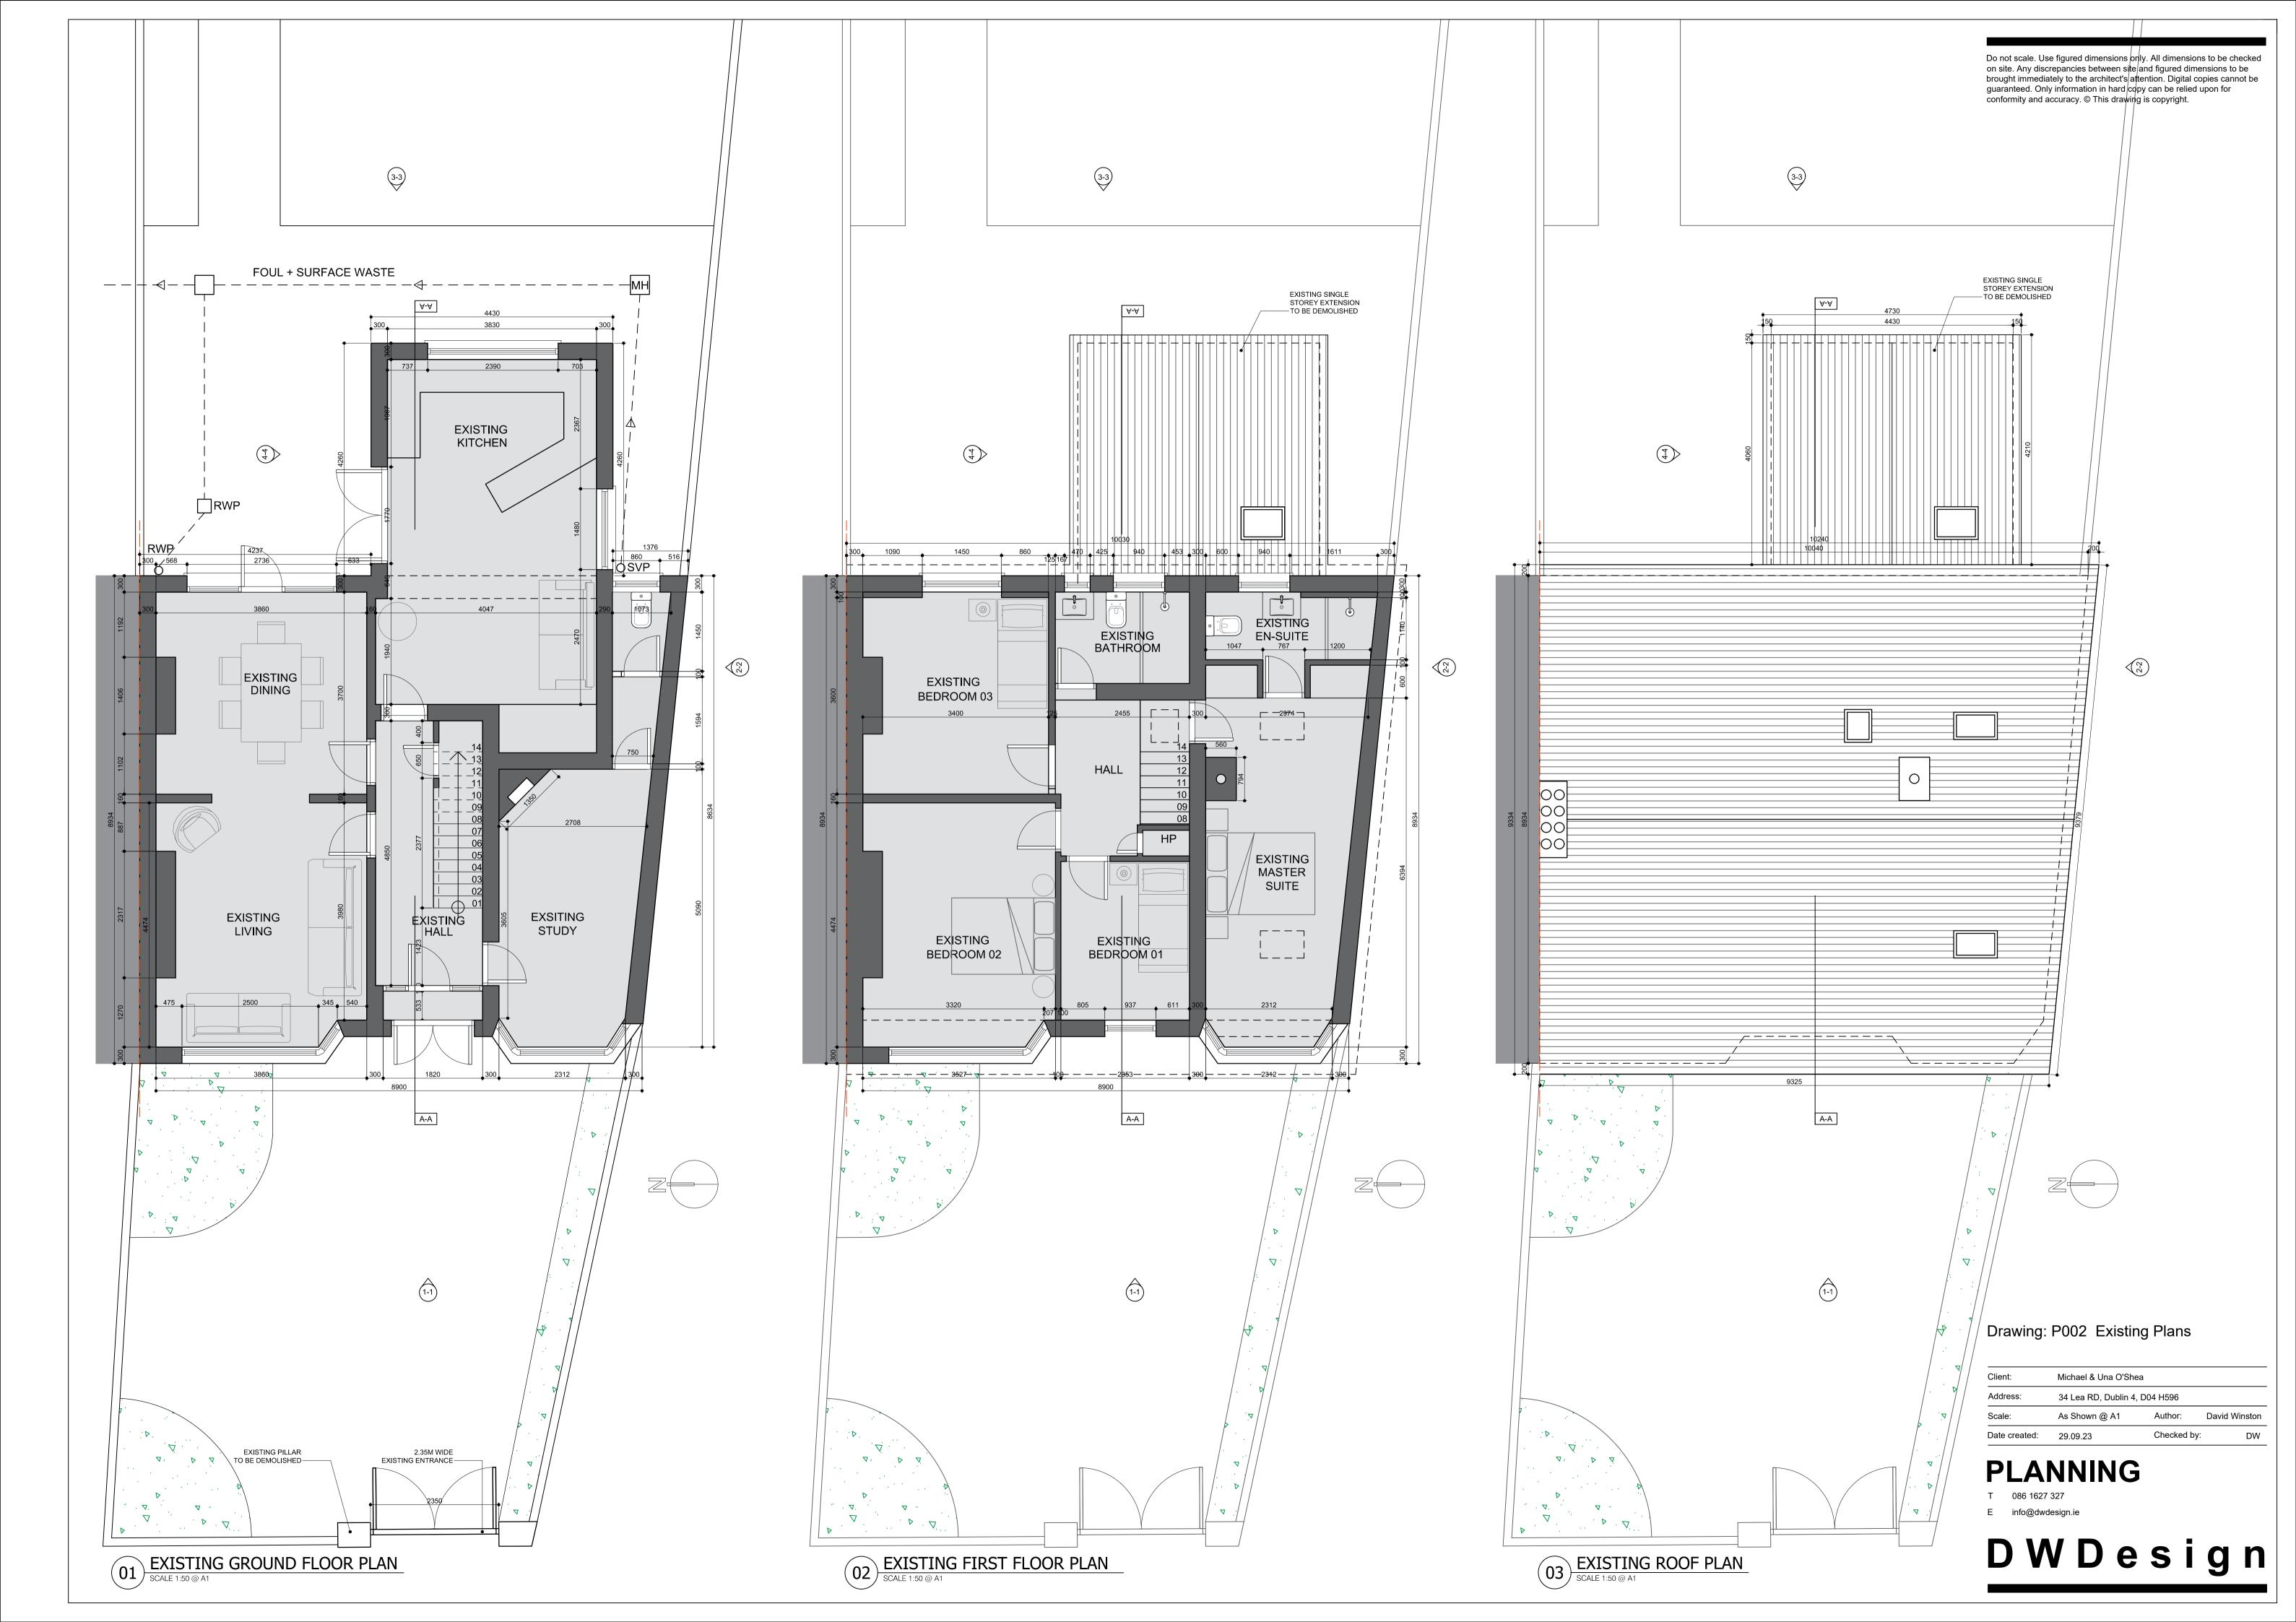

SITE LOCATION PLAN
SCALE 1:1000 @ A1



PROPOSED SITE LAYOUT PLAN

SCALE 1:200 @ A1



SITE SUBJECT OF PLANNING OUTLINED IN RED

# Drawing: P001 Site Location + Site Layout Plans

| Client:       | Michael & Una O'She           | ea          |               |
|---------------|-------------------------------|-------------|---------------|
| Address:      | 34 Lea RD, Dublin 4, D04 H596 |             |               |
| Scale:        | As Shown @ A1                 | Author:     | David Winston |
| Date created: | 29.09.23                      | Checked by: | DW            |

## **PLANNING**

T 086 1627 327
E info@dwdesign.ie

DWDesign







Do not scale. Use figured dimensions only. All dimensions to be checked on site. Any discrepancies between site and figured dimensions to be brought immediately to the architect's attention. Digital copies cannot be guaranteed. Only information in hard copy can be relied upon for conformity and accuracy. © This drawing is copyright.



- LIGHT TAN BRICKS
- 2. VERTICAL PATTERN LIGHT TAN BRICKS
- 3. TIMBER FRAMED WINDOWS+DOORS
- 4. LIGHT COLOUR TREAPED TIMBER RAINSCREEN CLADDING
- 5. VERTICAL TIMBER PRIVACY SLATTS IN FRONT OF WINDOWS
- 6. SEDUM ROOF
- 7. PRESSED METAL PARAPET CAPPING



PROPOSED SECTION B-B
SCALE 1:50

(+8.464) Ridge Level

(+5.713) Attic Finished Floor Level

(+5.553) Eaves Level

(+3.093) First Floor Level

(+0.300) Ground Floor Level

(+0.000) Ground Level

**EXISTI