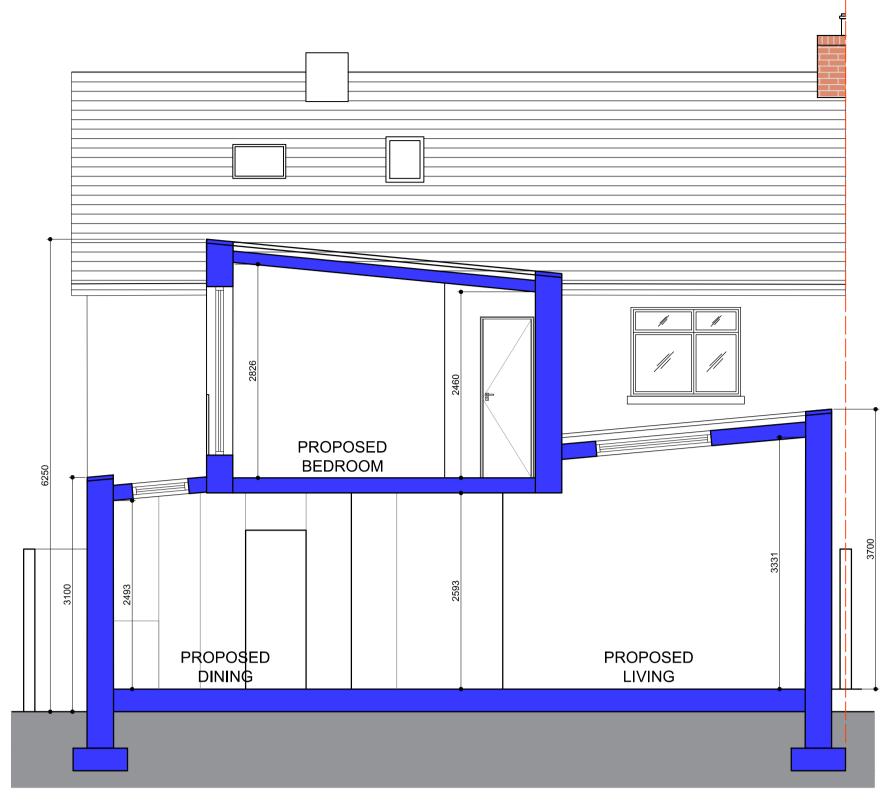

PROPOSED SECTION B-B
SCALE 1:50

(+8.464) Ridge Level

(+5.713) Attic Finished Floor Level

(+5.553) Eaves Level

(+3.093) First Floor Level

(+0.300) Ground Floor Level

(+0.000) Ground Level

**EXISTING** 

BEDROOM 01

HALL

PROPOSED

BEDROOM

PROPOSED

KITCHEN

PROPOSED

DINING

PROPOSED SECTION A-A
SCALE 1:50

Drawing: P005 Proposed Sections + Proposed Elevations

| Client:       | Michael & Una O'Shea          |             |               |
|---------------|-------------------------------|-------------|---------------|
| Address:      | 34 Lea RD, Dublin 4, D04 H596 |             |               |
| Scale:        | As Shown @ A1                 | Author:     | David Winston |
| Date created: | 29.09.23                      | Checked by: | DW            |