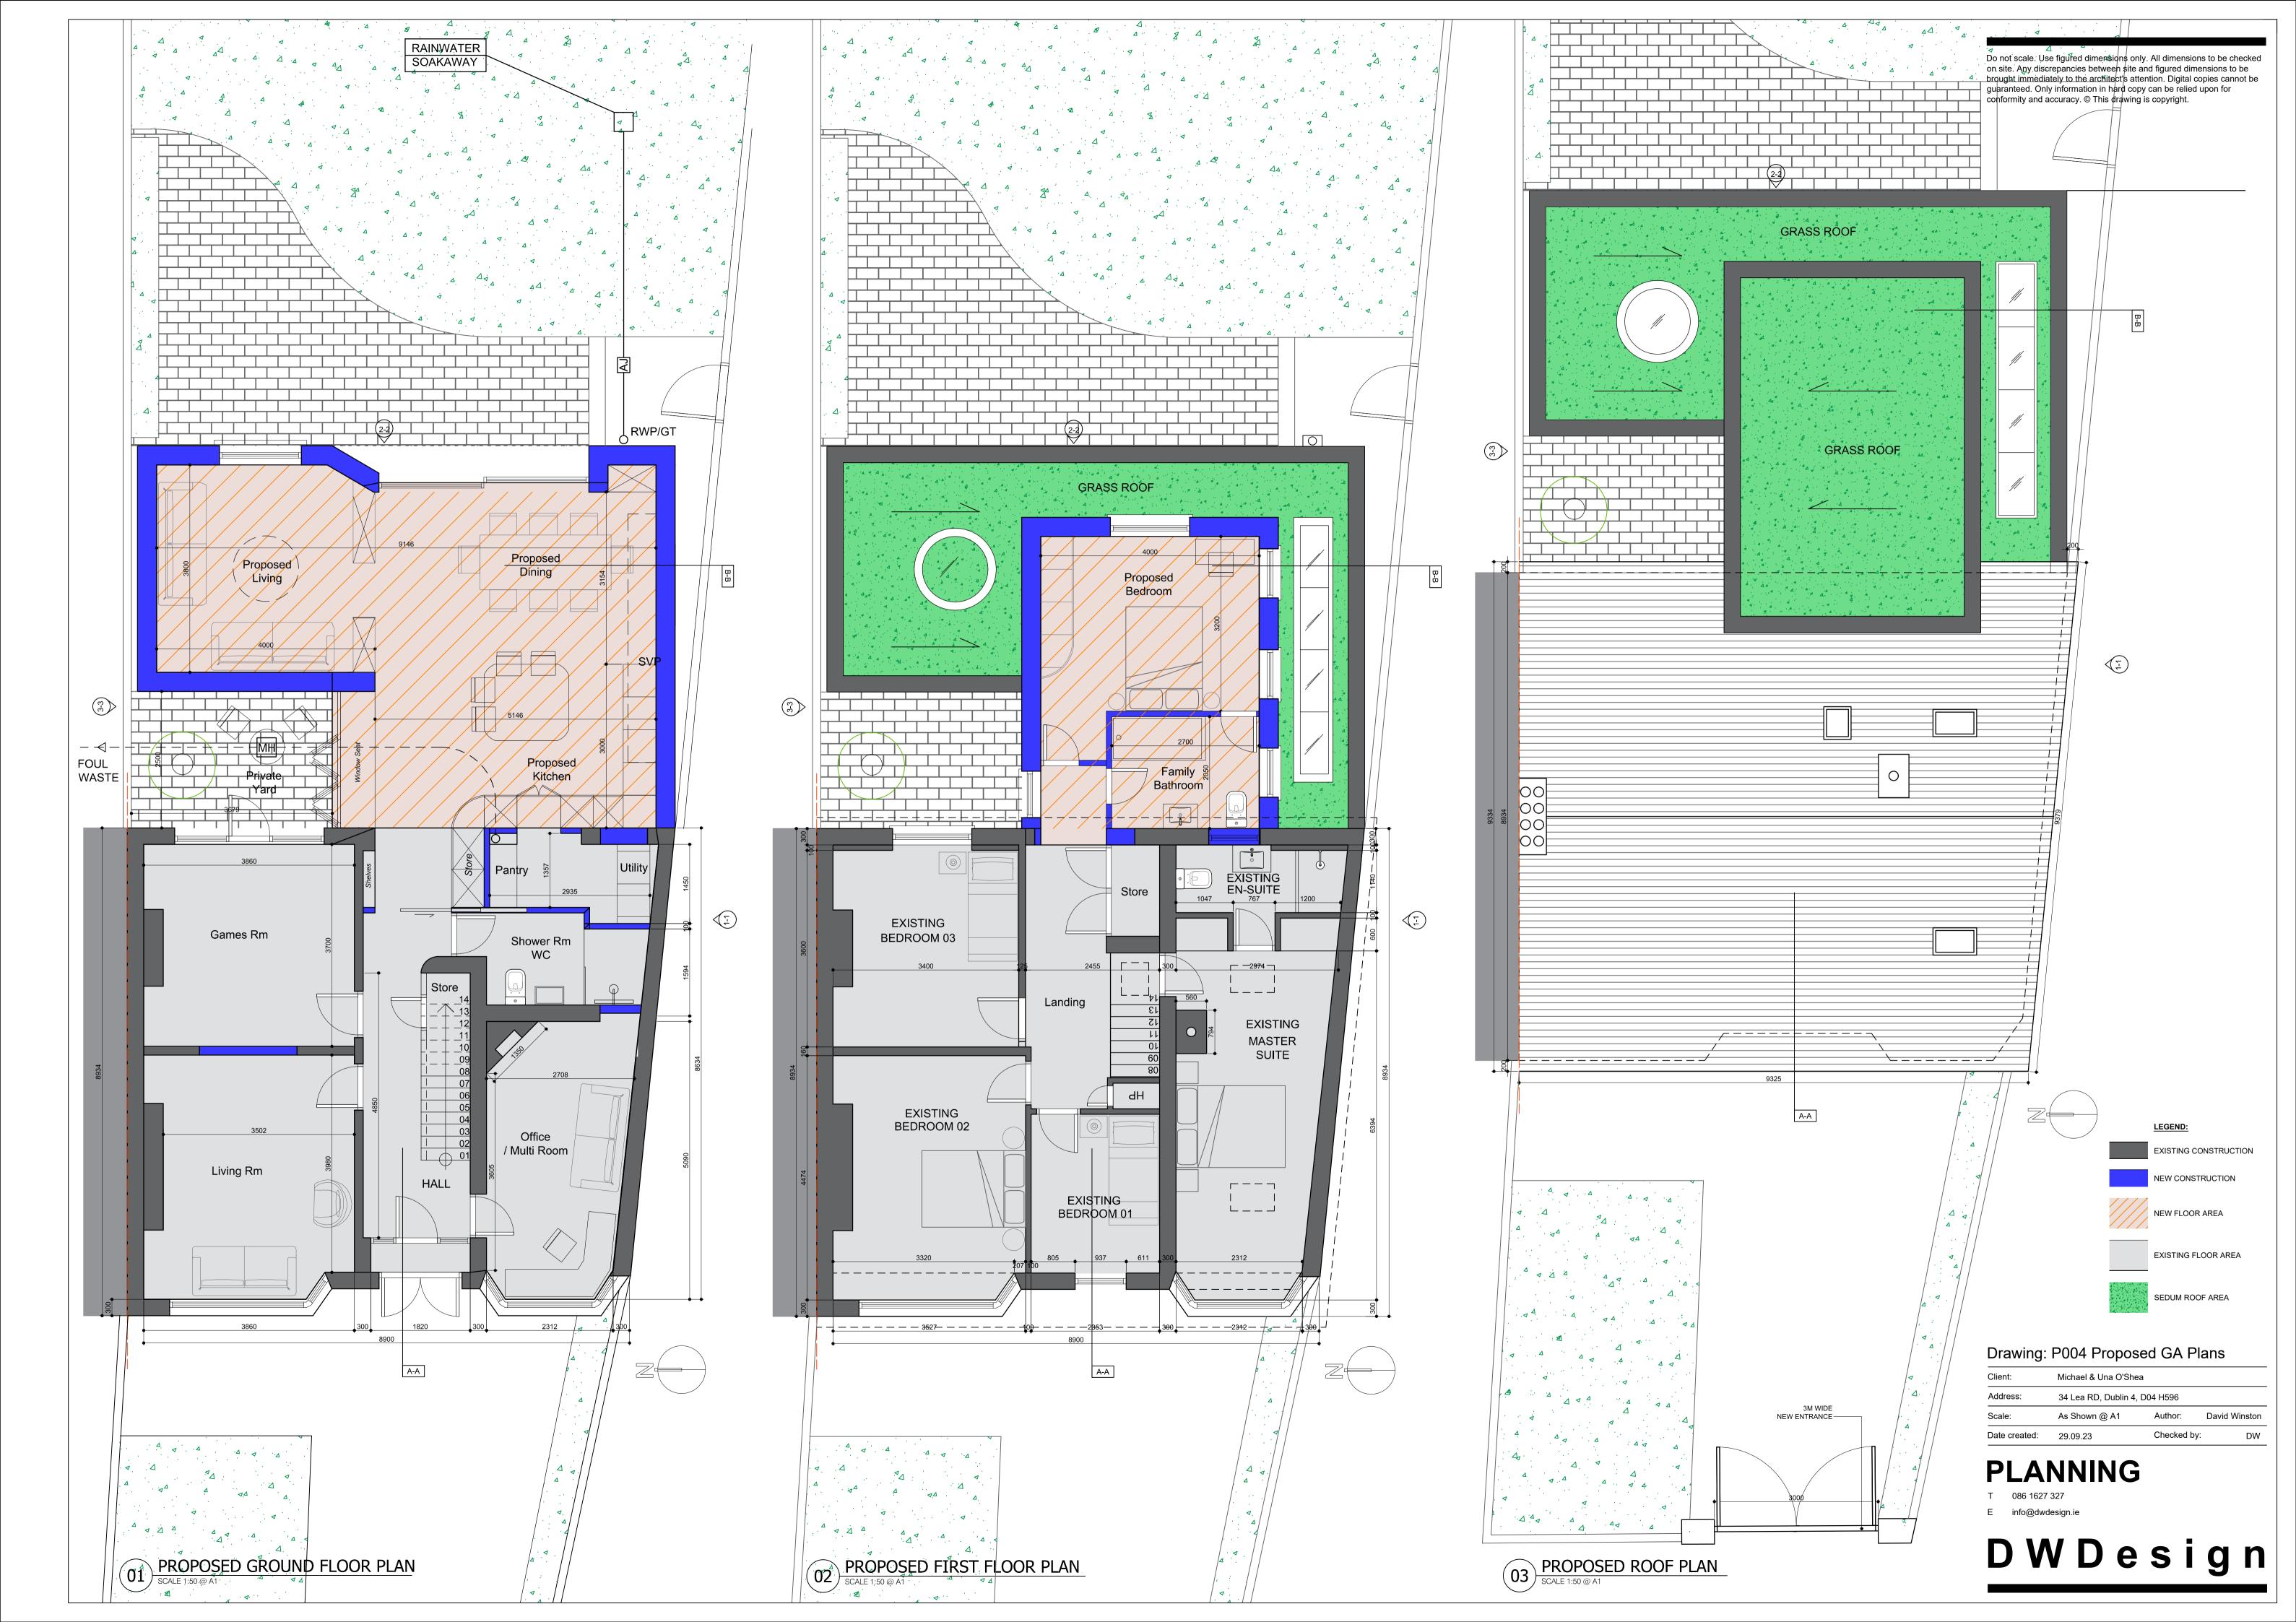

# Drawing: P001 Site Location + Site Layout Plans

| Client:       | Michael & Una O'She           | ea          |               |
|---------------|-------------------------------|-------------|---------------|
| Address:      | 34 Lea RD, Dublin 4, D04 H596 |             |               |
| Scale:        | As Shown @ A1                 | Author:     | David Winston |
| Date created: | 29.09.23                      | Checked by: | DW            |